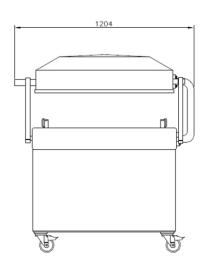

# **DIMENSIONS**

In mm

| Model                      | Dimensions (mm)                        |                      | Voltage*  | Pump               | Power     | Weight |
|----------------------------|----------------------------------------|----------------------|-----------|--------------------|-----------|--------|
|                            | Chamber<br>(usable space)<br>L x W x H | Machine<br>L x W x H | (Hz)      | capacity<br>(m³/h) | (kW)      | (kg)   |
| Polar 2-75                 | 750 x 620 x 250                        | 1204 x 1483 x 1341   | 400V-3-50 | 160                | 5,5 - 9,0 | 537    |
| * Other voltages available |                                        |                      |           |                    |           |        |