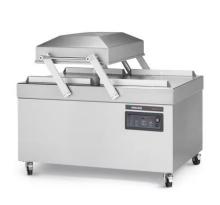

# **POLAR 2-75**

#### **VACUUM PACKAGING MACHINE**

#### **DESCRIPTION**

The robust, stainless steel Polar 2-75 vacuum packaging machine is standard equipped with a Busch vacuum pump. This double chamber complies with CE standards.

Henkelman offers standard 3 year warranty.