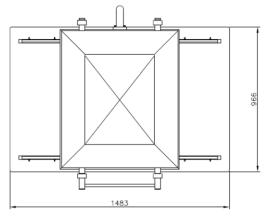

# **DIMENSIONS**

In mm

| Model                      | Dimensions (mm)                        |                      | Voltage*  | Pump               | Power     | Weight |
|----------------------------|----------------------------------------|----------------------|-----------|--------------------|-----------|--------|
|                            | Chamber<br>(usable space)<br>L x W x H | Machine<br>L x W x H | (Hz)      | capacity<br>(m³/h) | (kW)      | (kg)   |
| Polar 2-75                 | 750 x 620 x 250                        | 1204 x 1483 x 1341   | 400V-3-50 | 160                | 5,5 - 9,0 | 537    |
| * Other voltages available |                                        |                      |           |                    |           |        |