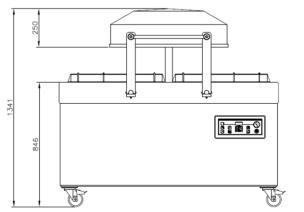

# **DIMENSIONS**

In mm

| Model                      | Dimensions (mm)                        |                      | Voltage*  | Pump               | Power     | Weight |
|----------------------------|----------------------------------------|----------------------|-----------|--------------------|-----------|--------|
|                            | Chamber<br>(usable space)<br>L x W x H | Machine<br>L x W x H | (Hz)      | capacity<br>(m³/h) | (kW)      | (kg)   |
| Polar 2-75                 | 750 x 620 x 250                        | 1204 x 1483 x 1341   | 400V-3-50 | 160                | 5,5 - 9,0 | 537    |
| * Other voltages available |                                        |                      |           |                    |           |        |