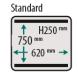

#### **FEATURES**

- Standard with 2 seal bars (front-back):
   2 x 620 mm
- Optional without extra costs: 2 seal bars of 840 mm (left-right)
- Standard double seal (two wires). Optional without extra costs: Cut-off or Wide seal (10 mm)
- Silicone holders easily removable for cleaning and maintenance purposes
- Pump capacity: 160 m³/h Busch vacuum pump
- Pump maintenance and cleaning program
- Machine cycle: 15-40 sec
- Soft Air to protect the product and vacuum bag
- Standard Digital control with 10 program memory and Time control
- Flat work plate
- Comes with insert plates for a faster cycle and product adjustment
- Stainless steel exterior
- IP-65 classification

## SEAL BAR CONFIGURATION

HENKELMAN BV Titaniumlaan 10 5221 CK 's-Hertogenbosch The Netherlands

Sales support
P +31 73 621 36 71
E info@henkelman.com
Service/technical support
P +31 73 621 36 71
E service@henkelman.com

# **DIMENSIONS**

In mm

| Model                      | Dimensions (mm)                        |                      | Voltage*  | Pump               | Power     | Weight |
|----------------------------|----------------------------------------|----------------------|-----------|--------------------|-----------|--------|
|                            | Chamber<br>(usable space)<br>L x W x H | Machine<br>L x W x H | (Hz)      | capacity<br>(m³/h) | (kW)      | (kg)   |
| Polar 2-75                 | 750 x 620 x 250                        | 1204 x 1483 x 1341   | 400V-3-50 | 160                | 5,5 - 9,0 | 537    |
| * Other voltages available |                                        |                      |           |                    |           |        |