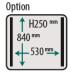

#### **FEATURES**

- Standard with 2 seal bars (front-back):
   2 x 620 mm
- Optional without extra costs: 2 seal bars of 840 mm (left-right)
- Standard double seal (two wires). Optional without extra costs: Cut-off or Wide seal (10 mm)
- Silicone holders easily removable for cleaning and maintenance purposes
- Pump capacity: 160 m³/h Busch vacuum pump
- Pump maintenance and cleaning program
- Machine cycle: 15-40 sec
- Soft Air to protect the product and vacuum bag
- Standard Digital control with 10 program memory and Time control
- Flat work plate
- Comes with insert plates for a faster cycle and product adjustment
- Stainless steel exterior
- IP-65 classification

## SEAL BAR CONFIGURATION

HENKELMAN BV Titaniumlaan 10 5221 CK 's-Hertogenbosch The Netherlands

Sales support
P +31 73 621 36 71
E info@henkelman.com
Service/technical support
P +31 73 621 36 71
E service@henkelman.com

# **DIMENSIONS**

In mm

| Model                      | Dimensions (mm)                        |                      | Voltage*  | Pump               | Power     | Weight |
|----------------------------|----------------------------------------|----------------------|-----------|--------------------|-----------|--------|
|                            | Chamber<br>(usable space)<br>L x W x H | Machine<br>L x W x H | (Hz)      | capacity<br>(m³/h) | (kW)      | (kg)   |
| Polar 2-75                 | 750 x 620 x 250                        | 1204 x 1483 x 1341   | 400V-3-50 | 160                | 5,5 - 9,0 | 537    |
| * Other voltages available |                                        |                      |           |                    |           |        |